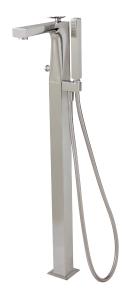

# chicane 19N8

floormount tub filler with handshower

#### **FEATURES**

Solid brass construction Single volume and temperature lever control Single spray microphone handshower 5' reinforced PVC hose Pull-button diverter on side of spout Aerated water flow Ceramic cartridge 1/2" connection