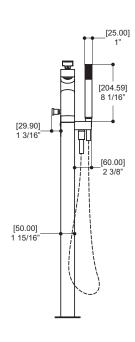

#### SPECS AT LARGE

CC spout projection: 7 3/16" Total spout height: 34"

Overall spout projection: 9 1/16" Flow rate tub filler: 7 gpm Flow rate handshower: 2.5 gpm