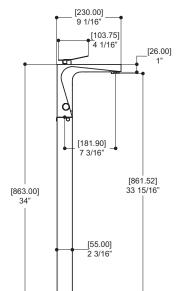

#### SPECS AT LARGE

CC spout projection: 7 3/16" Total spout height: 34"

Overall spout projection: 9 1/16" Flow rate tub filler: 7 gpm Flow rate handshower: 2.5 gpm